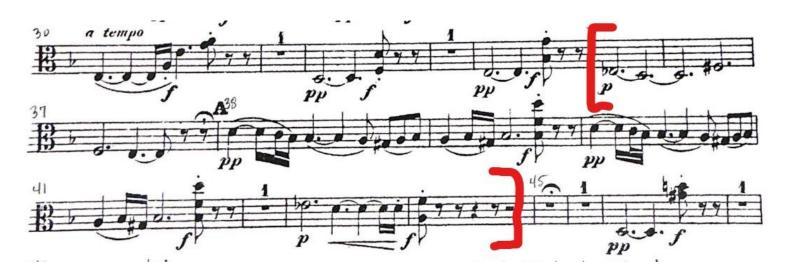

## **Chamber Violin Excerpts: 3 Total**

Play inside the red brackets

Excerpt #1: Cut time, half note = 110



#### Excerpt #2: Meter is 2/4, quarter note = 100



#### Excerpt #3: Meter is 12/8, Lento



#### **Chamber Viola Excerpts: 3 Total**

Play inside the red brackets

Excerpt #1: Cut time, half note = 110





#### Excerpt #3: Meter is 12/8, Lento



# **Chamber Cello Excerpts: 3 Total**

Play inside the red brackets

Excerpt #1: Cut time, half note = 110



## Excerpt #2



## Excerpt #3:



## **Chamber Bass Excerpts: 3 Total**

Play inside the red brackets

#### Excerpt #1: Cut Time, half note = 110



#### Excerpt #2: Meter is 4/4, quarter = 125



Excerpt #2: Meter is 6/8, dotted quarter = 65