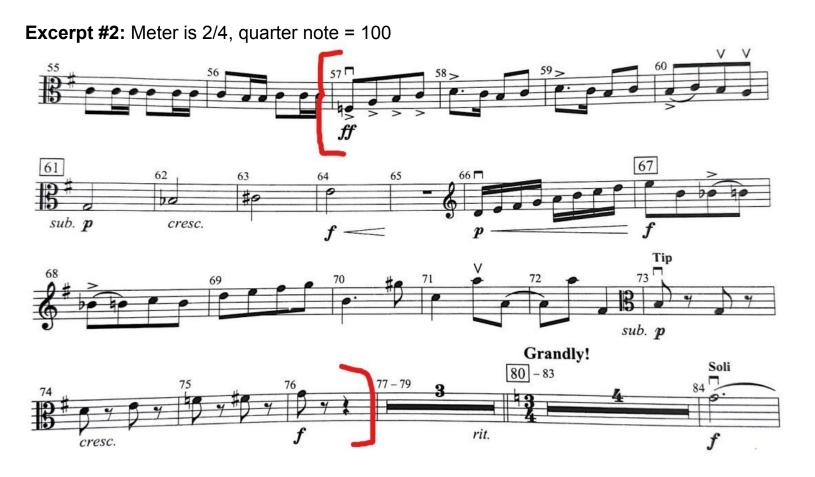

## **Chamber Violin Excerpts: 3 Total**

Play inside the red brackets

Excerpt #1: Cut time, half note = 110



#### Excerpt #2: Meter is 2/4, quarter note = 100



#### Excerpt #3: Meter is 12/8, Lento



#### **Chamber Viola Excerpts: 3 Total**

Play inside the red brackets

Excerpt #1: Cut time, half note = 110





#### Excerpt #3: Meter is 12/8, Lento



# **Chamber Cello Excerpts: 3 Total**

Play inside the red brackets

Excerpt #1: Cut time, half note = 110



## Excerpt #2



## Excerpt #3:



## **Chamber Bass Excerpts: 3 Total**

Play inside the red brackets

#### Excerpt #1: Cut Time, half note = 110



#### Excerpt #2: Meter is 4/4, quarter = 125



Excerpt #2: Meter is 6/8, dotted quarter = 65