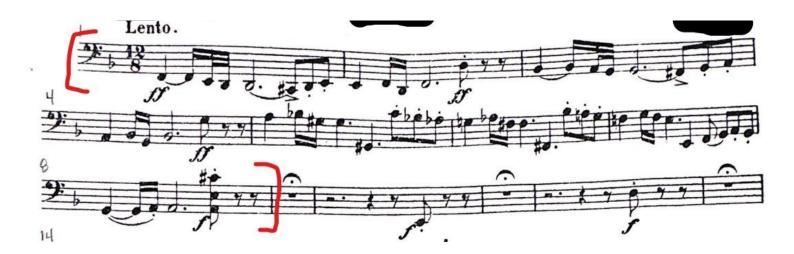

## **Chamber Violin Excerpts: 3 Total**

Play inside the red brackets

Excerpt #1: Cut time, half note = 110



#### Excerpt #2: Meter is 2/4, quarter note = 100



#### Excerpt #3: Meter is 12/8, Lento



#### **Chamber Viola Excerpts: 3 Total**

Play inside the red brackets

Excerpt #1: Cut time, half note = 110





#### Excerpt #3: Meter is 12/8, Lento



# **Chamber Cello Excerpts: 3 Total**

Play inside the red brackets

Excerpt #1: Cut time, half note = 110



## Excerpt #2



## Excerpt #3:



## **Chamber Bass Excerpts: 3 Total**

Play inside the red brackets

#### Excerpt #1: Cut Time, half note = 110



#### Excerpt #2: Meter is 4/4, quarter = 125



Excerpt #2: Meter is 6/8, dotted quarter = 65