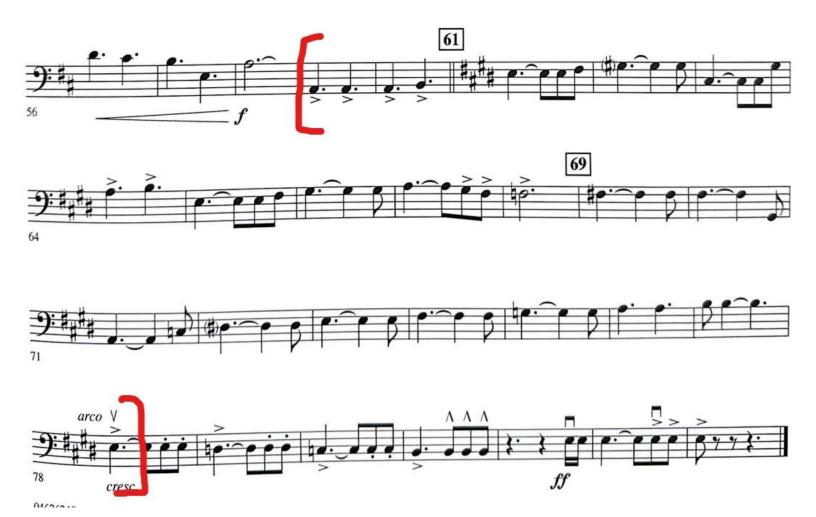

## **Chamber Bass Excerpts: 3 Total**

Play inside the red brackets

#### Excerpt #1: Cut Time, half note = 110

#### Excerpt #2: Meter is 4/4, quarter = 125

Excerpt #2: Meter is 6/8, dotted quarter = 65