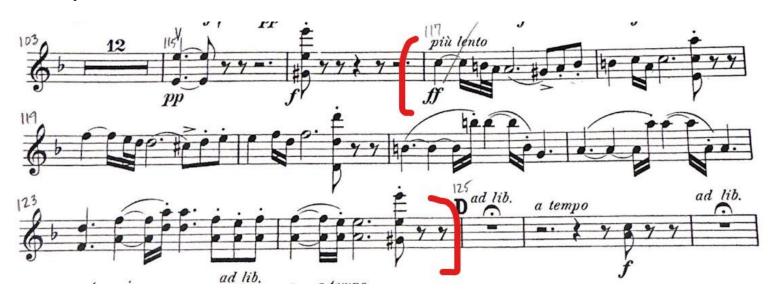

## **Chamber Violin Excerpts: 3 Total**

Play inside the red brackets

Excerpt #1: Cut time, half note = 110



#### Excerpt #2: Meter is 2/4, quarter note = 100



#### Excerpt #3: Meter is 12/8, Lento



#### **Chamber Viola Excerpts: 3 Total**

Play inside the red brackets

Excerpt #1: Cut time, half note = 110





#### Excerpt #3: Meter is 12/8, Lento



# **Chamber Cello Excerpts: 3 Total**

Play inside the red brackets

Excerpt #1: Cut time, half note = 110



## Excerpt #2



## Excerpt #3:



## **Chamber Bass Excerpts: 3 Total**

Play inside the red brackets

#### Excerpt #1: Cut Time, half note = 110



#### Excerpt #2: Meter is 4/4, quarter = 125



Excerpt #2: Meter is 6/8, dotted quarter = 65