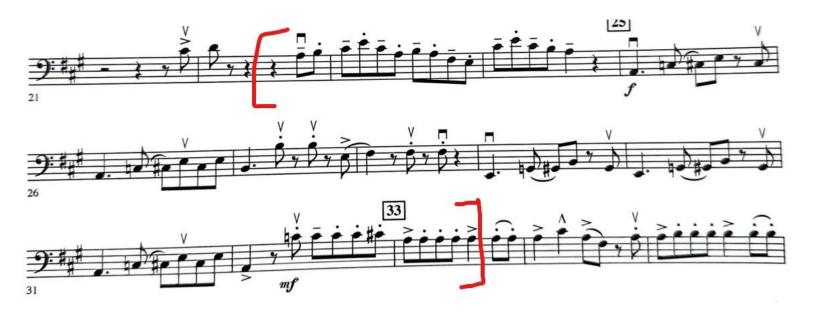

## **Chamber Bass Excerpts: 3 Total**

Play inside the red brackets

#### Excerpt #1: Cut Time, half note = 110

#### Excerpt #2: Meter is 4/4, quarter = 125

Excerpt #2: Meter is 6/8, dotted quarter = 65