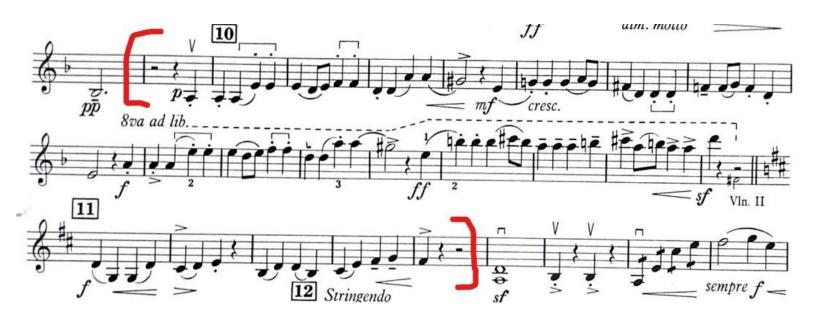

## **Chamber Violin Excerpts: 3 Total**

Play inside the red brackets

Excerpt #1: Cut time, half note = 110