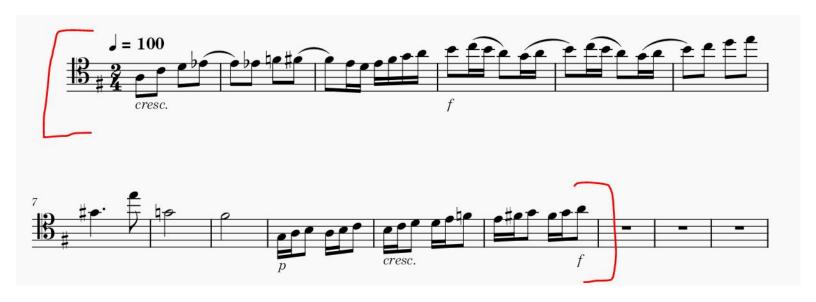

## **Chamber Violin Excerpts: 3 Total**

Play inside the red brackets

Excerpt #1: Cut time, half note = 110



#### Excerpt #2: Meter is 2/4, quarter note = 100



#### Excerpt #3: Meter is 12/8, Lento



#### **Chamber Viola Excerpts: 3 Total**

Play inside the red brackets

Excerpt #1: Cut time, half note = 110





#### Excerpt #3: Meter is 12/8, Lento



# **Chamber Cello Excerpts: 3 Total**

Play inside the red brackets

Excerpt #1: Cut time, half note = 110



## Excerpt #2



## Excerpt #3:



## **Chamber Bass Excerpts: 3 Total**

Play inside the red brackets

#### Excerpt #1: Cut Time, half note = 110



#### Excerpt #2: Meter is 4/4, quarter = 125



Excerpt #2: Meter is 6/8, dotted quarter = 65