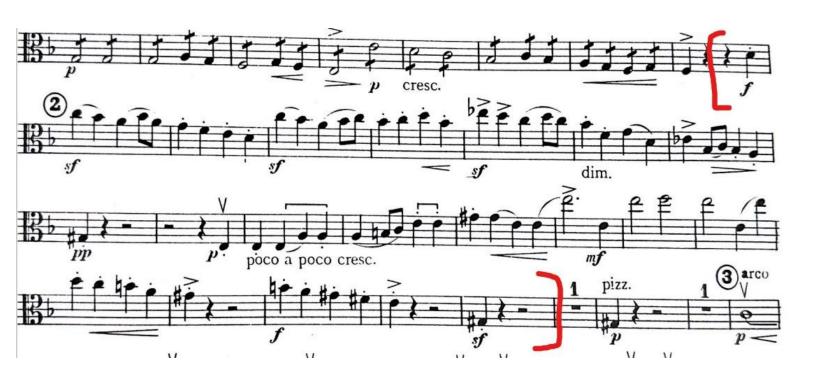

## **Chamber Violin Excerpts: 3 Total**

Play inside the red brackets

Excerpt #1: Cut time, half note = 110



#### Excerpt #2: Meter is 2/4, quarter note = 100



#### Excerpt #3: Meter is 12/8, Lento



#### **Chamber Viola Excerpts: 3 Total**

Play inside the red brackets

Excerpt #1: Cut time, half note = 110





#### Excerpt #3: Meter is 12/8, Lento



# **Chamber Cello Excerpts: 3 Total**

Play inside the red brackets

Excerpt #1: Cut time, half note = 110



## Excerpt #2



## Excerpt #3:



## **Chamber Bass Excerpts: 3 Total**

Play inside the red brackets

#### Excerpt #1: Cut Time, half note = 110



#### Excerpt #2: Meter is 4/4, quarter = 125



Excerpt #2: Meter is 6/8, dotted quarter = 65