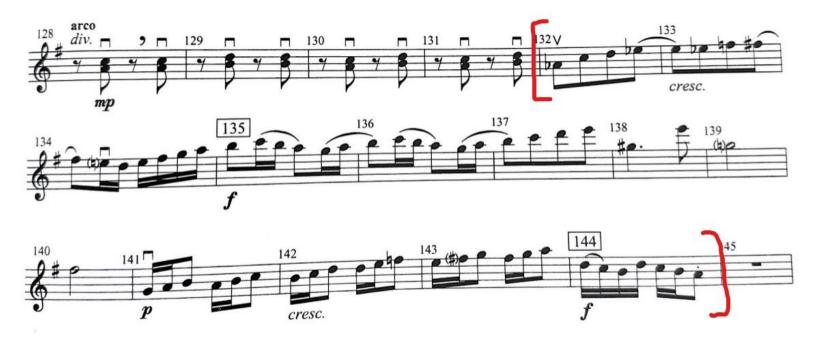

## **Chamber Violin Excerpts: 3 Total**

Play inside the red brackets

Excerpt #1: Cut time, half note = 110



#### Excerpt #2: Meter is 2/4, quarter note = 100



#### Excerpt #3: Meter is 12/8, Lento



#### **Chamber Viola Excerpts: 3 Total**

Play inside the red brackets

Excerpt #1: Cut time, half note = 110





#### Excerpt #3: Meter is 12/8, Lento



# **Chamber Cello Excerpts: 3 Total**

Play inside the red brackets

Excerpt #1: Cut time, half note = 110



## Excerpt #2



## Excerpt #3:



## **Chamber Bass Excerpts: 3 Total**

Play inside the red brackets

#### Excerpt #1: Cut Time, half note = 110



#### Excerpt #2: Meter is 4/4, quarter = 125



Excerpt #2: Meter is 6/8, dotted quarter = 65