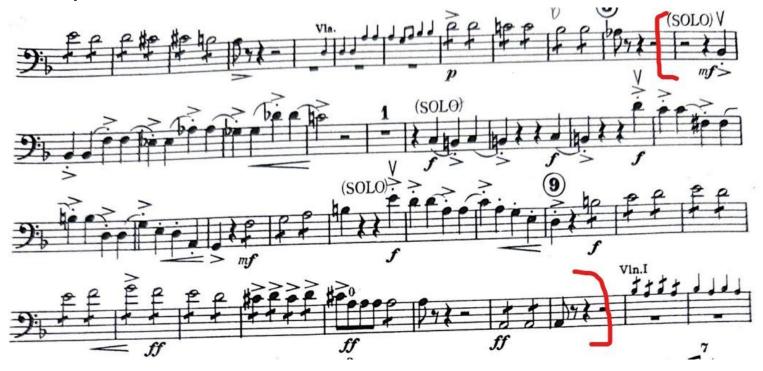

## **Chamber Violin Excerpts: 3 Total**

Play inside the red brackets

Excerpt #1: Cut time, half note = 110



#### Excerpt #2: Meter is 2/4, quarter note = 100



#### Excerpt #3: Meter is 12/8, Lento



#### **Chamber Viola Excerpts: 3 Total**

Play inside the red brackets

Excerpt #1: Cut time, half note = 110





#### Excerpt #3: Meter is 12/8, Lento



# **Chamber Cello Excerpts: 3 Total**

Play inside the red brackets

Excerpt #1: Cut time, half note = 110



## Excerpt #2



## Excerpt #3:



## **Chamber Bass Excerpts: 3 Total**

Play inside the red brackets

#### Excerpt #1: Cut Time, half note = 110



#### Excerpt #2: Meter is 4/4, quarter = 125



Excerpt #2: Meter is 6/8, dotted quarter = 65