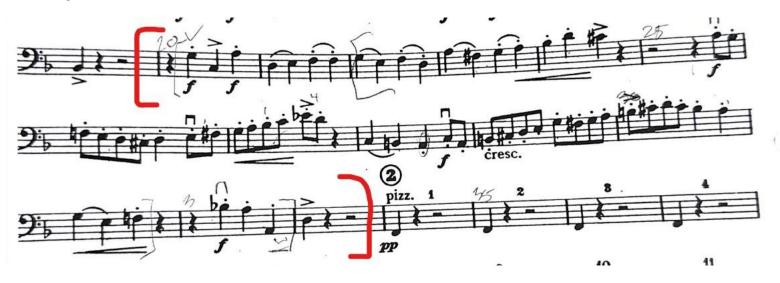

# **Chamber Cello Excerpts: 3 Total**

Play inside the red brackets

Excerpt #1: Cut time, half note = 110

## Excerpt #2

## Excerpt #3: