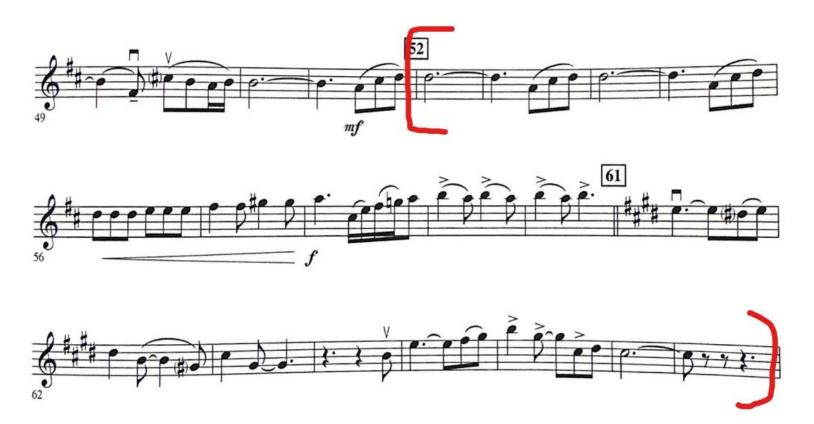

## **Orch 4 Viola Excerpts: 3 Total**

Play inside the red brackets

Excerpt #1: Cut time, half note = 110

#### Excerpt #2: Meter is 2/4, quarter note = 100

Excerpt #3: Meter is 4/4, quarter = 125