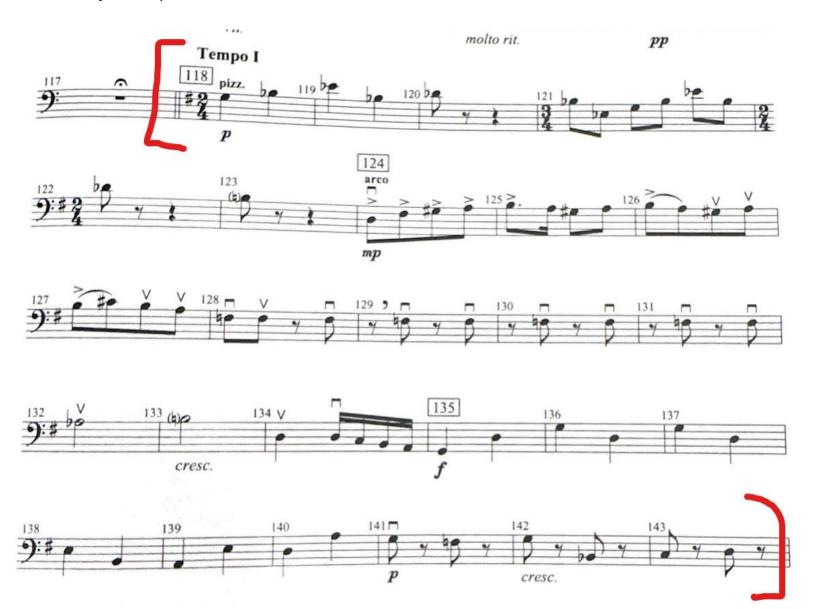

## **Orch 4 Violin Excerpts: 3 Total**

Play inside the red brackets

Excerpt #1: Cut Time, half note = 110

#### Excerpt #2: Meter is 2/4, quarter note = 100

Excerpt #3: Meter is 6/8, dotted quarter = 65