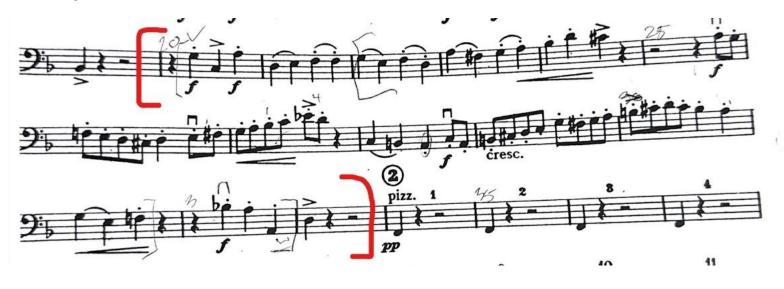

# Orchestra 4 Cello Excerpts: 3 Total

Play inside the red brackets

Excerpt #1: Cut time, half note = 110

### Excerpt #2:

Excerpt #3: Meter is 4/4, quarter = 125