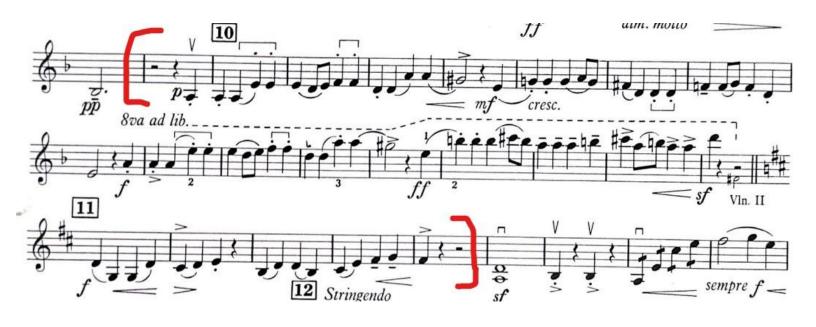

## **Orch 4 Violin Excerpts: 3 Total**

Play inside the red brackets

Excerpt #1: Cut Time, half note = 110

#### Excerpt #2: Meter is 2/4, quarter note = 100

Excerpt #3: Meter is 6/8, dotted quarter = 65