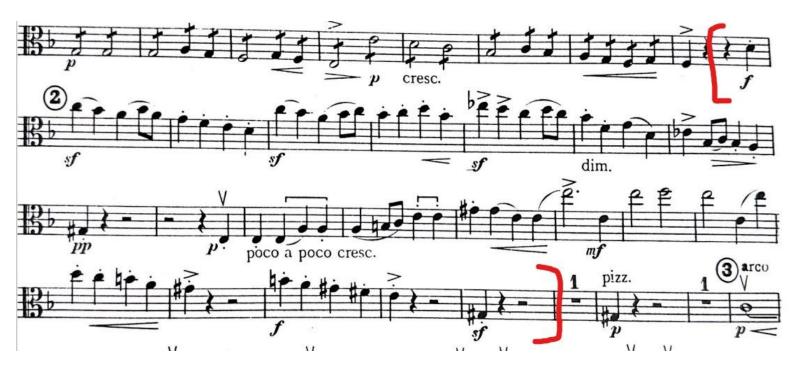

# Orchestra 4 Bass Excerpts: 3 Total

Play inside the red brackets

### Excerpt #1: quarter note = 100

Excerpt #2: Cut Time, half note = 110

Excerpt #3: Meter is 4/4, quarter = 125