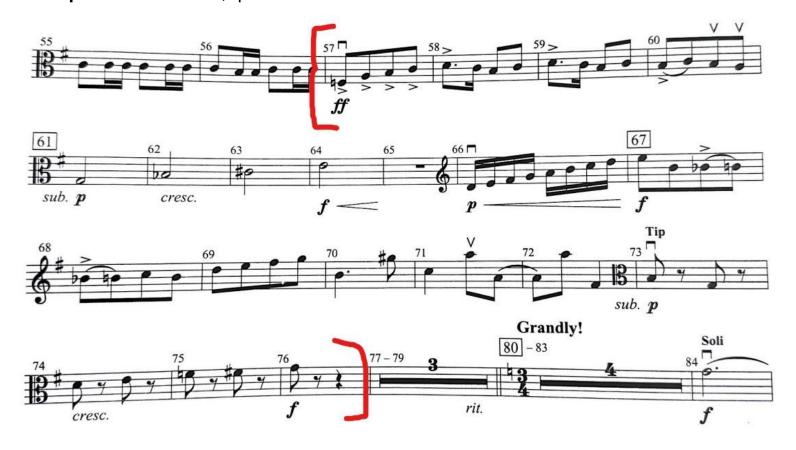

## **Orch 4 Viola Excerpts: 3 Total**

Play inside the red brackets

Excerpt #1: Cut time, half note = 110

#### Excerpt #2: Meter is 2/4, quarter note = 100

Excerpt #3: Meter is 4/4, quarter = 125