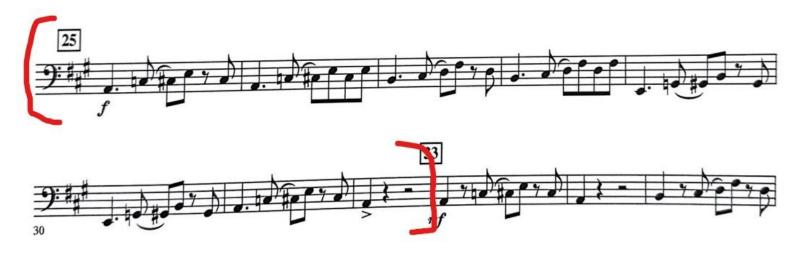

## **Orch 4 Viola Excerpts: 3 Total**

Play inside the red brackets

Excerpt #1: Cut time, half note = 110

#### Excerpt #2: Meter is 2/4, quarter note = 100

Excerpt #3: Meter is 4/4, quarter = 125