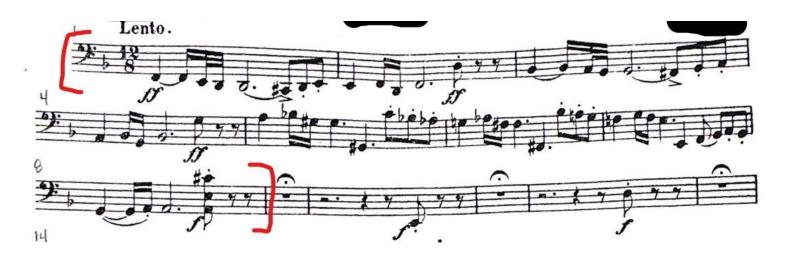

# Orchestra 4 Cello Excerpts: 3 Total

Play inside the red brackets

Excerpt #1: Cut time, half note = 110

### Excerpt #2:

Excerpt #3: Meter is 4/4, quarter = 125