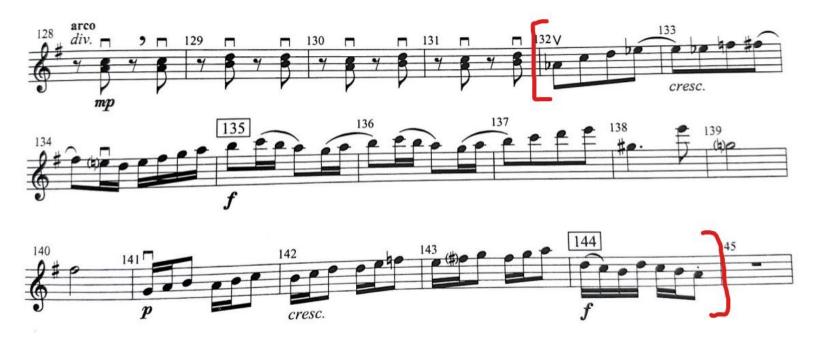

## **Orch 4 Violin Excerpts: 3 Total**

Play inside the red brackets

Excerpt #1: Cut Time, half note = 110

#### Excerpt #2: Meter is 2/4, quarter note = 100

Excerpt #3: Meter is 6/8, dotted quarter = 65