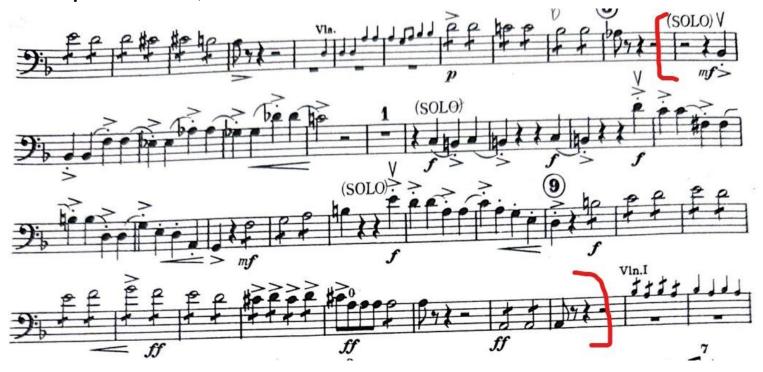

# Orchestra 4 Bass Excerpts: 3 Total

Play inside the red brackets

### Excerpt #1: quarter note = 100

Excerpt #2: Cut Time, half note = 110

Excerpt #3: Meter is 4/4, quarter = 125