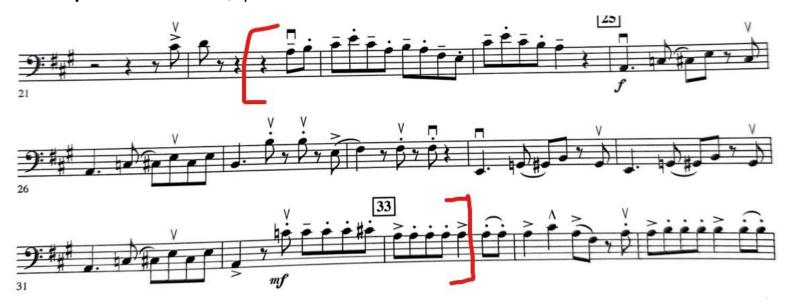

## **Orch 4 Viola Excerpts: 3 Total**

Play inside the red brackets

Excerpt #1: Cut time, half note = 110

#### Excerpt #2: Meter is 2/4, quarter note = 100

Excerpt #3: Meter is 4/4, quarter = 125