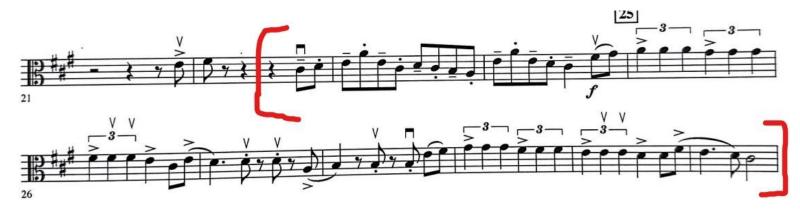

## **Orch 4 Viola Excerpts: 3 Total**

Play inside the red brackets

Excerpt #1: Cut time, half note = 110

#### Excerpt #2: Meter is 2/4, quarter note = 100

Excerpt #3: Meter is 4/4, quarter = 125